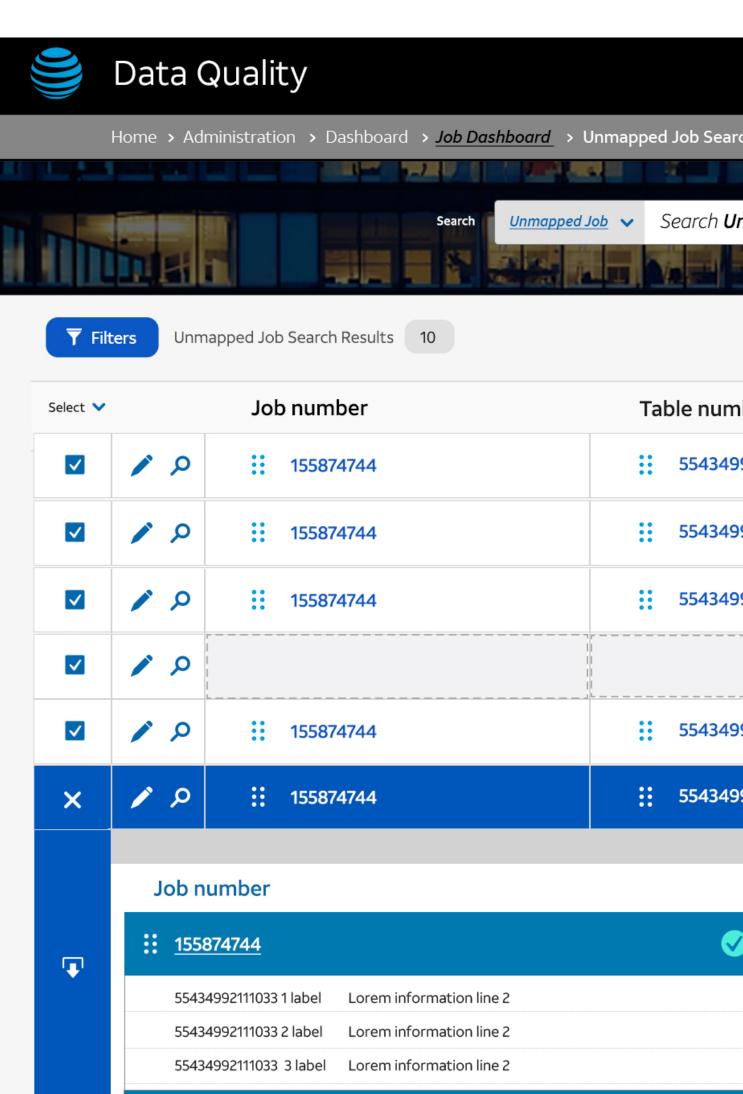

# Unmapped search and dropdown

|                         | Quality<br>ministration > Dashboard > <u>Job Dashbo</u> | ard > Unmapped Job Search Results                   | ()                                              | Last Updated: July 15, 2019 08:24:36     |
|-------------------------|---------------------------------------------------------|-----------------------------------------------------|-------------------------------------------------|------------------------------------------|
|                         |                                                         |                                                     |                                                 |                                          |
|                         |                                                         | apped Job     apped Job     apped Job     apped Job | Clear 🔎<br>Advanced Search                      |                                          |
| <b>T</b> Filters Unm    | apped Job Search Results 10                             |                                                     | Exapnd All   Collapse /                         | All Download CSV                         |
| Unmapped Job            | ✓ 2 results filtered by                                 | Vunmapped Mapped                                    |                                                 | ×                                        |
| Select 💙                | Job number                                              | Table number                                        | Job Definition                                  | Submitted By                             |
| Select All<br>Clear All | 155874744                                               | 55434992111033                                      | Lorem Ipsum has been the industry's             | yl767x                                   |
| Delete Selected         | 155874744                                               | 55434992111033                                      | Lorem Ipsum has been the industry's             | yl767x 🛒                                 |
| ☑ /                     | 155874744                                               | 55434992111033                                      | Lorem Ipsum has been the industry's             | <ul> <li>Edit</li> <li>Search</li> </ul> |
| ✓                       | 155874744                                               | 55434992111033                                      | Lorem Ipsum has been the industry's             | + Add Row                                |
|                         | 155874744                                               | 55434992111033                                      | Lorem Ipsum has been the industry's             | X Delete                                 |
| ✓                       | 155874744                                               | 55434992111033                                      | Lorem Ipsum has been the industry's             | yl767x                                   |
|                         | 155874744                                               | 55434992111033                                      | Lorem Ipsum has been the industry's             | yl767x                                   |
| ✓                       | 155874744                                               | 55434992111033                                      | Lorem Ipsum has been the industry's             | yl767x                                   |
| ✓                       | 155874744                                               | 55434992111033                                      | Lorem Ipsum has been the industry's             | yl767x                                   |
| ☑ /                     | 155874744                                               | 55434992111033                                      | Lorem Ipsum has been the industry's             | yl767x                                   |
| Add Row                 | <u>Show all</u>                                         | Show More                                           | Showing 1 - 100 of (1,000) result   Go to page: | 35 ) of 50 📀                             |

### Unmapped View

| Select 💙 |          | Jol           | b number  | Table number   | Job Definition                                  | Submitted By         |
|----------|----------|---------------|-----------|----------------|-------------------------------------------------|----------------------|
|          | 1        |               | 155874744 | 55434992111033 | Lorem Ipsum has been the industry's             | yl767x               |
|          | 1        |               | 155874744 | 55434992111033 | Lorem Ipsum has been the industry's             | yl767x               |
|          | 1        |               | 155874744 | 55434992111033 | Lorem Ipsum has been the industry's             | yl767x               |
|          | / x      |               |           |                | Lorem Ipsum has been the industry's             | yl767x               |
|          | / x      |               | 155874744 | 55434992111033 | Lorem Ipsum has been the industry's             | yl767x •••           |
| ×        | P 9      |               | 155874744 | 55434992111033 | Lorem Ipsum has been the industry's             | yl767x               |
|          | 🪺 Ca     | ompleted Unma | pped      |                |                                                 | Full View 📕 🗾        |
|          | Job      | number        |           | 7              | Table number                                    |                      |
| Ţ        | ₩ 1      | 55874744      |           | 🗸 🛅 in         | <u>55434992111033</u>                           | ~                    |
|          | ŧ        | Enter des     | cription  |                |                                                 |                      |
| ^        |          |               |           |                | SAVE                                            | Cancel               |
| +        | Add Rov  | V             |           | Show Mor       | e                                               |                      |
| Show     | 10       | Show all      |           |                | Showing 1 - 100 of (1,000) result   Go to page: | 35 🗘 of 50 🕥         |
| Develope | ed by Bi | g Data at     | t AT&T    |                |                                                 | 👍 🖗 Provide Feedbacl |
|          |          |               |           |                |                                                 |                      |

© 2018 AT&T Intellectual Property. All r

Not for use or disclosure outside the A

Exapnd All | Collapse All

1 Download CSV

User save drag and drop unmmapped view then it will display Unmmapped listing

Developed by Big Data at AT&T