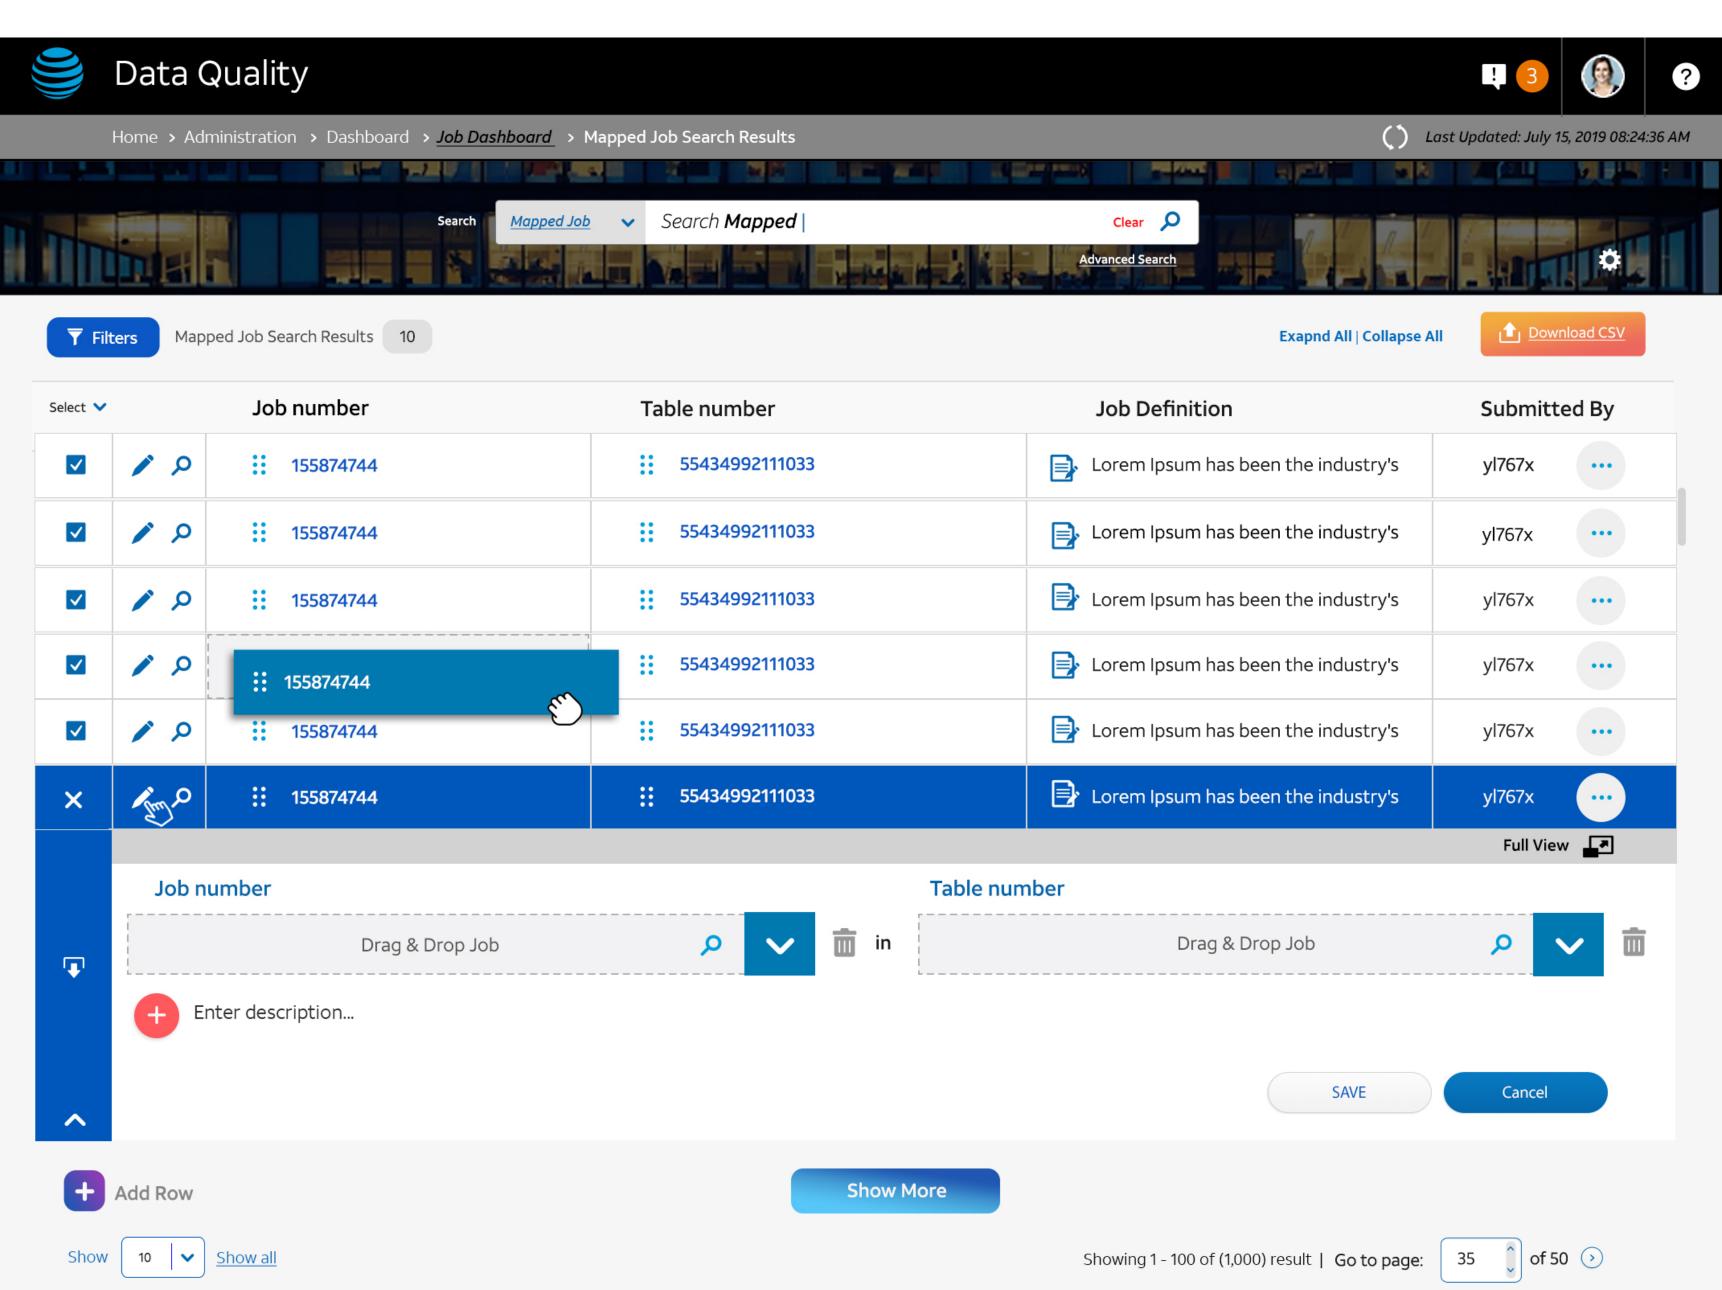

# Drag and drop job and open

Developed by **Big Data at AT&T** 

© 2019 AT&T Intellectual Property. All rights reserved.

| mber      | Job Definition                                  | Submitted By         |
|-----------|-------------------------------------------------|----------------------|
| 992111033 | Lorem Ipsum has been the industry's             | yl767x               |
| 992111033 | Lorem Ipsum has been the industry's             | yl767x ••••          |
| 992111033 | Lorem Ipsum has been the industry's             | yl767x               |
| 992111033 | Lorem Ipsum has been the industry's             | yl767x               |
| 992111033 | Lorem Ipsum has been the industry's             | yl767x               |
| 992111033 | Lorem Ipsum has been the industry's             | yl767x               |
|           |                                                 | Full View            |
| Table num | ber                                             |                      |
| ✓ 前 in    | Drag & Drop Job                                 | ₽ ✓ <a></a>          |
|           | SAVE                                            | Cancel               |
| Show More |                                                 |                      |
|           | Showing 1 - 100 of (1,000) result   Go to page: | 35 ) of 50 )         |
|           |                                                 | 👍 🖗 Provide Feedback |